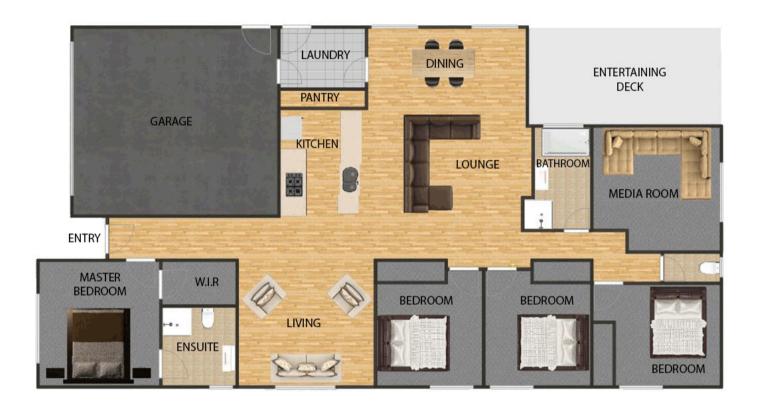

## Entertain & Live the Country Dream!

This beautiful home is the complete package with a modern elevation and brilliant floorplan. The kitchen is central to the home and designed

with the entertainer in mind with a fabulous WIP. A large separate media room and retreat or activity area for the children would be on the wish list

for any family and the Riviera boasts both of these. The amazing master bedroom that is entered through double doors is a pure sanctuary with its own private ensuite and amazing WIR.

The large foyer features a unique stone plinth and dropped ceiling. From the foyer, through double doors is the spacious master suite complete with ensuite and a generous sized walk in robe. The centrepiece of the open plan living area is the large fireplace and raking ceiling. Add to all of this a secluded home theatre, guest's powder room and a truly large laundry,

complete with preparation room, and you have a home that will tick all the boxes on anyone's wish list.

The Riviera is a must see design.