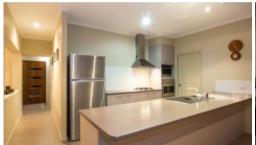

## Ready to Rent NOW

Massive three bedroom stand alone Unit on the rear of the landlords acreage, with all the size of a home, without the yard maintenance.

The property features a large huge tiled lounge and dining area with granite bench-tops and stainless steel appliances, including dishwasher.