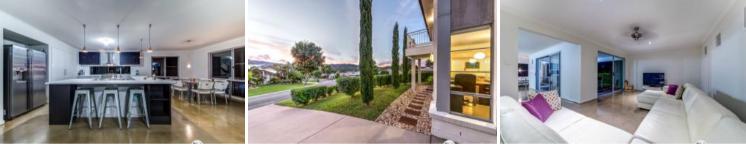

Every chefs dream is a large separate walk-in pantry and plenty of bench-top space... The additional over hang breakfast bar makes The Entertainer just that...

Large enough to encompass a Parents Retreat you will love your double size bedroom, fit with a powder room, full en-suite that includes a spa bath, walk-in robe AND built-in robes, plus your own large, private balcony. There are 3 other extra-large bedrooms, all with built-in robes 2 large, modern bathrooms between them. A 5th bedroom/ or guest room is located in 4 <a> 4</a> <a> 4</a> <a> 8</a> <a> 5</a> <a> 6</a> <a> 6</a> <a> 6</a> <a> 5</a> <a> 6</a> <a> 7</a> <a> 7</a>